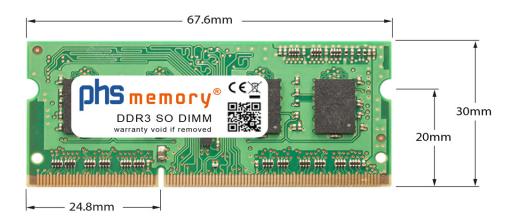

# Memory Specification

| Memory size               | 2GB                |
|---------------------------|--------------------|
| Memory technology         | DDR3               |
| ECC support               | no                 |
| JEDEC Norm                | PC3-8500S          |
| DRAM Organization         | 256Mx8             |
| Rank                      | 1Rx8               |
| Туре                      | SO DIMM            |
| Number of pins            | 204 Pin DIMM       |
| Memory data transfer rate | 1066MHz @ CL7      |
| Voltage                   | 1,5 Volt           |
| Speciality                | -                  |
| Board dimensions          | 67,6 x 30 (LxB mm) |
| Operating temperature     | 0° C - 85° C       |
| Storage temperature       | -40° C - +95° C    |
| RoHS compliant            | yes                |
| SKU                       | SP360799           |
| EAN                       | 4064578237967      |
|                           |                    |