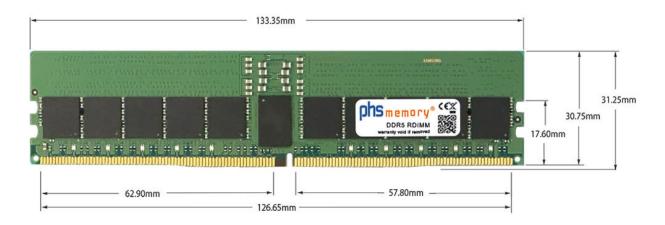

# Memory Specification

| Memory size                 | 24GB            |  |  |
|-----------------------------|-----------------|--|--|
| Memory technology           | DDR5            |  |  |
| ECC support                 | ja              |  |  |
| JEDEC Norm                  | PC5-38400R      |  |  |
| DRAM Organization           | 3Gx8            |  |  |
| Rank                        | 1Rx8            |  |  |
| Type RDIMM (ECC Registered) |                 |  |  |
| Number of pins              | 288 Pin DIMM    |  |  |
| Memory data transfer rate   | 4800MHz         |  |  |
| Voltage                     | 1,1 Volt        |  |  |
| Speciality                  | -               |  |  |
| Operating temperature       | 0° C - 85° C    |  |  |
| Storage temperature         | -40° C - +95° C |  |  |
| RoHS compliant              | Yes             |  |  |
| SKU                         | SP553555        |  |  |
| EAN                         | 4069169224227   |  |  |

Note: The module specified in this datasheet is one of several possible configurations available under this part number.

Some details may differ from the specifications described here and the illustration, but have no negative influence on the functionality.