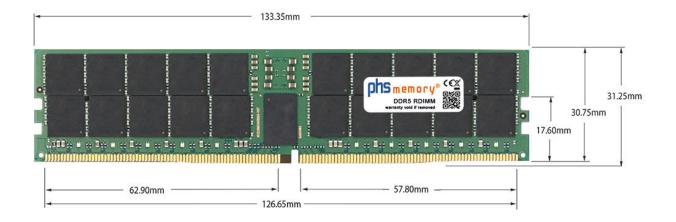

# Memory Specification

| Memory size               | 48GB                   |  |  |
|---------------------------|------------------------|--|--|
| Memory technology         | DDR5                   |  |  |
| ECC support               | yes                    |  |  |
| JEDEC Norm                | PC5-38400-R            |  |  |
| DRAM Organization         | 3Gx8                   |  |  |
| Rank                      | 2Rx8                   |  |  |
| Туре                      | RDIMM (ECC Registered) |  |  |
| Number of pins            | 288 Pin DIMM           |  |  |
| Memory data transfer rate | 4800MHz                |  |  |
| Voltage                   | 1,1 Volt               |  |  |
| Speciality                | -                      |  |  |
| Operating temperature     | 0° C - 85° C           |  |  |
| Storage temperature       | -40° C - +95° C        |  |  |
| RoHS compliant            | yes                    |  |  |
| SKU                       | SP488263               |  |  |
| EAN                       | 4067488520938          |  |  |

Note: The module specified in this datasheet is one of several possible configurations available under this part number.

Some details may differ from the specifications described here and the illustration, but have no negative influence on the functionality.