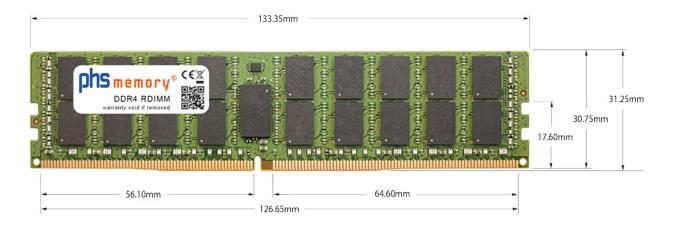

### Memory Specification

| Memory size               | 32GB                    |
|---------------------------|-------------------------|
| Memory technology         | DDR4                    |
| ECC support               | yes                     |
| JEDEC Norm                | PC4-23400-R             |
| Туре                      | RDIMM (ECC Registered)  |
| Number of pins            | 288 Pin DIMM            |
| Memory data transfer rate | 2933MHz @ CL21          |
| Voltage                   | 1,2 Volt                |
| Speciality                | -                       |
| Board dimensions          | 133,35 x 31,25 (LxB mm) |
| Operating temperature     | 0° C - 85° C            |
| Storage temperature       | -40° C - +95° C         |
| RoHS compliant            | yes                     |
| SKU                       | SP512784                |
| EAN                       | 4067488768644           |
|                           |                         |