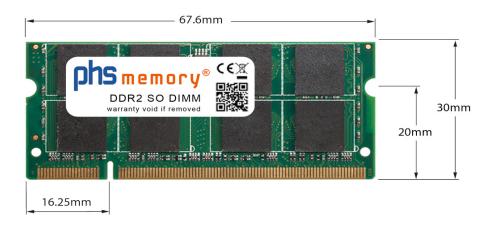

# Memory Specification

| Memory size               | 2GB                |
|---------------------------|--------------------|
| Memory technology         | DDR2               |
| ECC support               | no                 |
| JEDEC Norm                | PC2-5300S          |
| DRAM Organization         | 128Mx8             |
| Rank                      | 2Rx8               |
| Туре                      | SO DIMM            |
| Number of pins            | 200 Pin DIMM       |
| Memory data transfer rate | 667MHz @ CL5       |
| Voltage                   | 1,8 Volt           |
| Speciality                | -                  |
| Board dimensions          | 67,6 x 30 (LxB mm) |
| Operating temperature     | 0° C - 85° C       |
| Storage temperature       | -40° C - +95° C    |
| RoHS compliant            | Yes                |
| SKU                       | SP152560           |
| EAN                       | 4055069258141      |
|                           |                    |