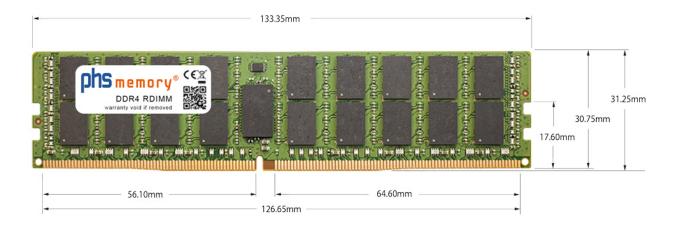

## Memory Specification

| Memory size                              | 256GB                      |
|------------------------------------------|----------------------------|
| Memory technology                        | DDR4                       |
| ECC support                              | yes                        |
| JEDEC Norm                               | PC4-25600-R                |
| DRAM Organization                        | 3DS 4H 16Gx4               |
| Rank                                     | 8Rx4 (2S4Rx4)              |
| Туре                                     | RDIMM (ECC Registered) 3DS |
| Number of pins                           | 288 Pin DIMM               |
| Memory data transfer rate 3200MHz @ CL22 |                            |
| Voltage                                  | 1,2 Volt                   |
| Speciality                               | 3DS                        |
| Board dimensions                         | 133,35 x 31,25 (LxB mm)    |
| Operating temperature                    | 0° C - 85° C               |
| Storage temperature                      | -40° C - +95° C            |
| RoHS compliant                           | yes                        |
| SKU                                      | SP510847                   |
| EAN                                      | 4067488749179              |
|                                          |                            |