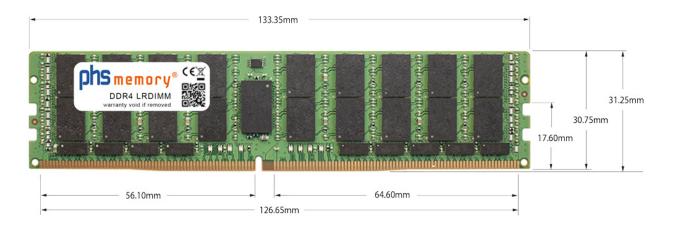

# Memory Specification

| Memory size               | 128GB                    |
|---------------------------|--------------------------|
| Memory technology         | DDR4                     |
| ECC support               | yes                      |
| JEDEC Norm                | PC4-23400-L              |
| DRAM Organization         | 3DS 4H 8Gx4              |
| Rank                      | 8Rx4 (2S4Rx4)            |
| Туре                      | LRDIMM (ECC LR DIMM) 3DS |
| Number of pins            | 288 Pin DIMM             |
| Memory data transfer rate | 2933MHz @ CL21           |
| Voltage                   | 1,2 Volt                 |
| Speciality                | 3DS                      |
| Board dimensions          | 133,35 x 31,25 (LxB mm)  |
| Operating temperature     | 0° C - 85° C             |
| Storage temperature       | -40° C - +95° C          |
| RoHS compliant            | yes                      |
| SKU                       | SP472679                 |
| EAN                       | 4067488361920            |
|                           |                          |

Note: The module specified in this datasheet is one of several possible configurations available under this part number.

Some details may differ from the specifications described here and the illustration, but have no negative influence on the functionality.