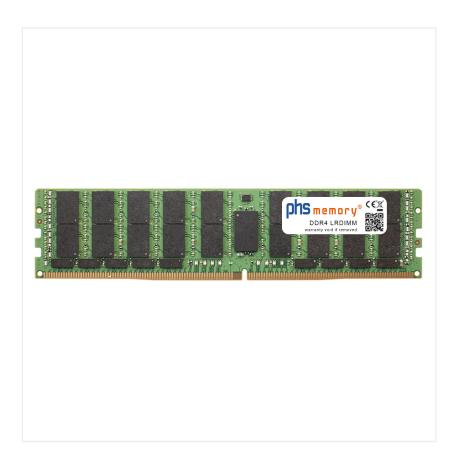

# 128GB Computer memory DDR4 for Exone Challenge 1232G6 LRDIMM 3DS

# Memory Specification

| Memory size               | 128GB                    |
|---------------------------|--------------------------|
| Memory technology         | DDR4                     |
| ECC support               | yes                      |
| JEDEC Norm                | PC4-23400-L              |
| DRAM Organization         | 3DS 4H 8Gx4              |
| Rank                      | 8Rx4 (2S4Rx4)            |
| Туре                      | LRDIMM (ECC LR DIMM) 3DS |
| Number of pins            | 288 Pin DIMM             |
| Memory data transfer rate | 2933MHz @ CL21           |
| Voltage                   | 1,2 Volt                 |
| Speciality                | 3DS                      |
| Board dimensions          | 133,35 x 31,25 (LxB mm)  |
| Operating temperature     | 0° C - 85° C             |
| Storage temperature       | -40° C - +95° C          |
| RoHS compliant            | yes                      |
| SKU                       | SP472679                 |
| EAN                       | 4067488361920            |
|                           |                          |