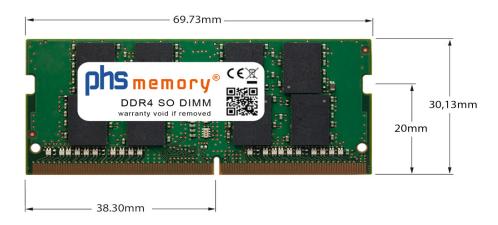

### Memory Specification

| Memory size               | 16GB                   |
|---------------------------|------------------------|
| Memory technology         | DDR4                   |
| ECC support               | no                     |
| JEDEC Norm                | PC4-25600-S            |
| Туре                      | SO DIMM                |
| Number of pins            | 260 Pin DIMM           |
| Memory data transfer rate | 3200MHz @ CL22         |
| Voltage                   | 1,2 Volt               |
| Speciality                | -                      |
| Board dimensions          | 69,73 x 30,13 (LxB mm) |
| Operating temperature     | 0° C - 85° C           |
| Storage temperature       | -40° C - +95° C        |
| RoHS compliant            | yes                    |
| SKU                       | SP495929               |
| EAN                       | 4067488598074          |
|                           |                        |