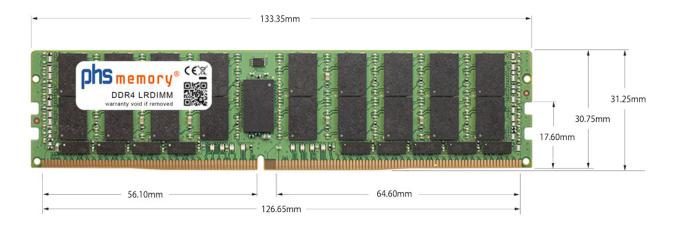

### Memory Specification

| Memory size                               | 256GB                           |
|-------------------------------------------|---------------------------------|
| Memory technology                         | DDR4                            |
| ECC support                               | yes                             |
| JEDEC Norm                                | PC4-25600-L                     |
| DRAM Organization                         | 3DS 4H 16Gx4                    |
| Rank                                      | 8Rx4 (2S4Rx4)                   |
| Туре                                      | LRDIMM (ECC LR DIMM) 3DS        |
| Number of pins                            | 288 Pin DIMM                    |
| Memory data transfer rate                 | 3200MHz @ CL22                  |
| Voltage                                   | 1,2 Volt                        |
| Speciality                                | 3DS                             |
| Board dimensions                          | 133,35 x 31,25 (LxB mm)         |
|                                           |                                 |
| Operating temperature                     | 0° C - 85° C                    |
| Operating temperature Storage temperature | 0° C - 85° C<br>-40° C - +95° C |
|                                           |                                 |
| Storage temperature                       | -40° C - +95° C                 |
| Storage temperature RoHS compliant        | -40° C - +95° C<br>yes          |