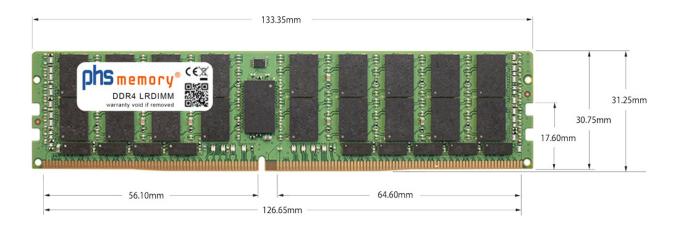

## Memory Specification

| Memory size               | 64GB                    |
|---------------------------|-------------------------|
| Memory technology         | DDR4                    |
| ECC support               | yes                     |
| JEDEC Norm                | PC4-25600-L             |
| DRAM Organization         | 4Gx4                    |
| Rank                      | 2Rx4                    |
| Туре                      | LRDIMM (ECC LR DIMM)    |
| Number of pins            | 288 Pin DIMM            |
| Memory data transfer rate | 3200MHz @ CL22          |
| Voltage                   | 1,2 Volt                |
| Speciality                | -, DDP                  |
| Board dimensions          | 133,35 x 31,25 (LxB mm) |
| Operating temperature     | 0° C - 85° C            |
| Storage temperature       | -40° C - +95° C         |
| RoHS compliant            | yes                     |
| SKU                       | SP381469                |
| EAN                       | 4064578456757           |
|                           |                         |

Note: The module specified in this datasheet is one of several possible configurations available under this part number.

Some details may differ from the specifications described here and the illustration, but have no negative influence on the functionality.