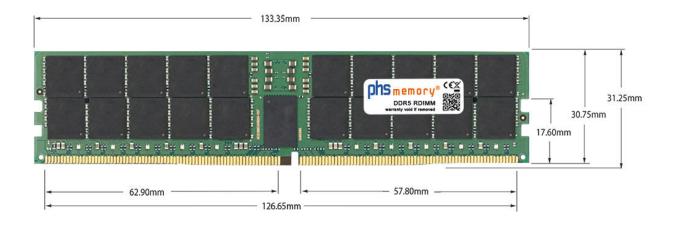

# Memory Specification

| Memory size               | 32GB                   |  |  |
|---------------------------|------------------------|--|--|
| Memory technology         | DDR5                   |  |  |
| ECC support               | ja                     |  |  |
| JEDEC Norm                | PC5-38400R             |  |  |
| DRAM Organization         | 4Gx4                   |  |  |
| Rank                      | 1Rx4                   |  |  |
| Туре                      | RDIMM (ECC Registered) |  |  |
| Number of pins            | 288 Pin DIMM           |  |  |
| Memory data transfer rate | 4800MHz                |  |  |
| Voltage                   | 1,1 Volt               |  |  |
| Speciality                | -                      |  |  |
| Operating temperature     | 0° C - 85° C           |  |  |
| Storage temperature       | -40° C - +95° C        |  |  |
| RoHS compliant            | Yes                    |  |  |
| SKU                       | SP500244               |  |  |
| EAN                       | 4067488641602          |  |  |