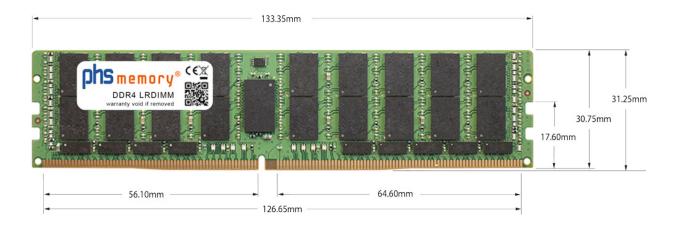

### Memory Specification

| Memory size               | 128GB                   |
|---------------------------|-------------------------|
| Memory technology         | DDR4                    |
| ECC support               | yes                     |
| JEDEC Norm                | PC4-25600-L             |
| DRAM Organization         | 8Gx4                    |
| Rank                      | 4Rx4 (4DRx4 DDP)        |
| Туре                      | LRDIMM (ECC LR DIMM)    |
| Number of pins            | 288 Pin DIMM            |
| Memory data transfer rate | 3200MHz @ CL22          |
| Voltage                   | 1,2 Volt                |
| Speciality                | DDP                     |
| Board dimensions          | 133,35 x 31,25 (LxB mm) |
| Operating temperature     | 0° C - 85° C            |
| Storage temperature       | -40° C - +95° C         |
| RoHS compliant            | yes                     |
| SKU                       | SP443114                |
| EAN                       | 4067488062711           |
|                           |                         |