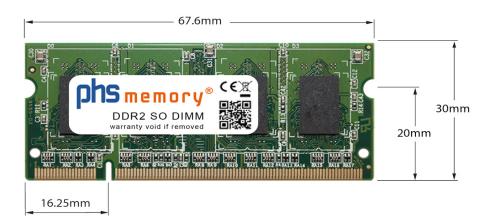

# Memory Specification

| Memory size               | 512MB              |  |  |
|---------------------------|--------------------|--|--|
| Memory technology         | DDR2               |  |  |
| ECC support               | no                 |  |  |
| JEDEC Norm                | PC2-5300S          |  |  |
| Туре                      | SO DIMM            |  |  |
| Number of pins            | 200 Pin DIMM       |  |  |
| Memory data transfer rate | 667MHz @ CL5       |  |  |
| Voltage                   | 1,8 Volt           |  |  |
| Speciality                | -                  |  |  |
| Board dimensions          | 67,6 x 30 (LxB mm) |  |  |
| Operating temperature     | 0° C - 85° C       |  |  |
| Storage temperature       | -40° C - +95° C    |  |  |
| RoHS compliant            | Yes                |  |  |
| SKU                       | SP117332           |  |  |
| EAN                       | 4055069074048      |  |  |