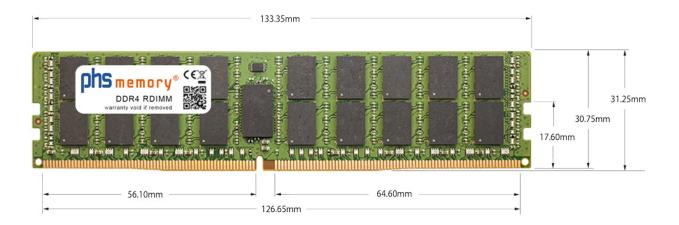

## Memory Specification

| Memory size               | 64GB                    |
|---------------------------|-------------------------|
| Memory technology         | DDR4                    |
| ECC support               | ja                      |
| JEDEC Norm                | PC4-23400R              |
| DRAM Organization         | 4Gx4                    |
| Rank                      | 2Rx4                    |
| Туре                      | RDIMM (ECC Registered)  |
| Number of pins            | 288 Pin DIMM            |
| Memory data transfer rate | 2933MHz @ CL21          |
| Voltage                   | 1,2 Volt                |
| Speciality                | -, DDP                  |
| Board dimensions          | 133,35 x 31,25 (LxB mm) |
| Operating temperature     | 0° C - 85° C            |
| Storage temperature       | -40° C - +95° C         |
| RoHS compliant            | Yes                     |
| SKU                       | SP453366                |
| EAN                       | 4067488167409           |
|                           |                         |