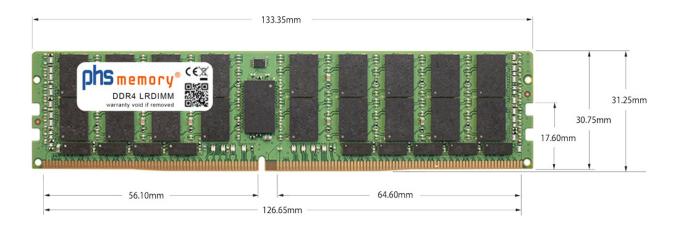

# Memory Specification

| Memory size               | 256GB                    |
|---------------------------|--------------------------|
| Memory technology         | DDR4                     |
| ECC support               | yes                      |
| JEDEC Norm                | PC4-25600-L              |
| DRAM Organization         | 3DS 4H 16Gx4             |
| Rank                      | 8Rx4 (2S4Rx4)            |
| Туре                      | LRDIMM (ECC LR DIMM) 3DS |
| Number of pins            | 288 Pin DIMM             |
| Memory data transfer rate | 3200MHz @ CL22           |
| Voltage                   | 1,2 Volt                 |
| Speciality                | 3DS                      |
| Board dimensions          | 133,35 x 31,25 (LxB mm)  |
| Operating temperature     | 0° C - 85° C             |
| Storage temperature       | -40° C - +95° C          |
| RoHS compliant            | yes                      |
| SKU                       | SP470037                 |
| EAN                       | 4067488335655            |
|                           |                          |