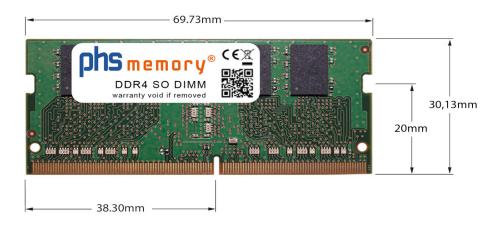

# Memory Specification

| Memory size               | 8GB                    |
|---------------------------|------------------------|
| Memory technology         | DDR4                   |
| ECC support               | no                     |
| JEDEC Norm                | PC4-23400S             |
| Туре                      | SO DIMM                |
| Number of pins            | 260 Pin DIMM           |
| Memory data transfer rate | 2933MHz @ CL21         |
| Voltage                   | 1,2 Volt               |
| Speciality                | -                      |
| Board dimensions          | 69,73 x 30,13 (LxB mm) |
| Operating temperature     | 0° C - 85° C           |
| Storage temperature       | -40° C - +95° C        |
| RoHS compliant            | Yes                    |
| SKU                       | SP448928               |
| EAN                       | 4067488122163          |
|                           |                        |