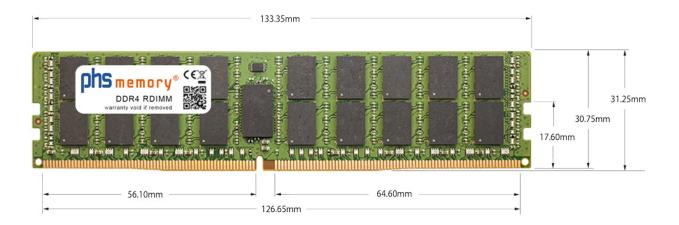

### Memory Specification

| Memory size               | 128GB                      |
|---------------------------|----------------------------|
| Memory technology         | DDR4                       |
| ECC support               | yes                        |
| JEDEC Norm                | PC4-25600-R                |
| DRAM Organization         | 3DS 2H 8Gx4                |
| Rank                      | 4Rx4 (2S2Rx4)              |
| Туре                      | RDIMM (ECC Registered) 3DS |
| Number of pins            | 288 Pin DIMM               |
| Memory data transfer rate | 3200MHz @ CL22             |
| Voltage                   | 1,2 Volt                   |
| Speciality                | 3DS                        |
| Board dimensions          | 133,35 x 31,25 (LxB mm)    |
| Operating temperature     | 0° C - 85° C               |
| Storage temperature       | -40° C - +95° C            |
| RoHS compliant            | yes                        |
| SKU                       | SP495199                   |
|                           | 4067488590764              |
| EAN                       | 4007400390704              |