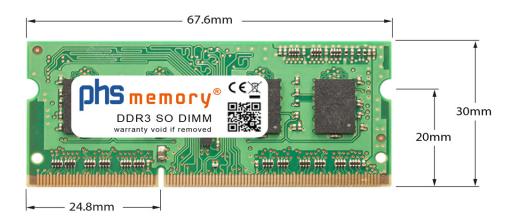

# Memory Specification

| Memory size               | 2GB                |
|---------------------------|--------------------|
| Memory technology         | DDR3               |
| ECC support               | no                 |
| JEDEC Norm                | PC3-10600S         |
| DRAM Organization         | 256Mx8             |
| Rank                      | 1Rx8               |
| Туре                      | SO DIMM            |
| Number of pins            | 204 Pin DIMM       |
| Memory data transfer rate | 1333MHz @ CL9      |
| Speciality                | -                  |
| Board dimensions          | 67,6 x 30 (LxB mm) |
| Operating temperature     | 0° C - 85° C       |
| Storage temperature       | -40° C - +95° C    |
| RoHS compliant            | Yes                |
| SKU                       | SP167412           |
| EAN                       | 4055069380002      |
|                           |                    |