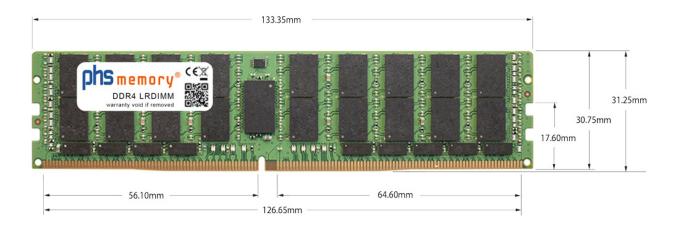

### Memory Specification

| Memory size               | 128GB                   |
|---------------------------|-------------------------|
| Memory technology         | DDR4                    |
| ECC support               | yes                     |
| JEDEC Norm                | PC4-25600-L             |
| DRAM Organization         | 8Gx4                    |
| Rank                      | 4Rx4 (4DRx4 DDP)        |
| Туре                      | LRDIMM (ECC LR DIMM)    |
| Number of pins            | 288 Pin DIMM            |
| Memory data transfer rate | 3200MHz @ CL22          |
| Voltage                   | 1,2 Volt                |
| Speciality                | DDP                     |
| Board dimensions          | 133,35 x 31,25 (LxB mm) |
| Operating temperature     | 0° C - 85° C            |
| Storage temperature       | -40° C - +95° C         |
| RoHS compliant            | yes                     |
| SKU                       | SP512780                |
| EAN                       | 4067488768606           |
|                           |                         |