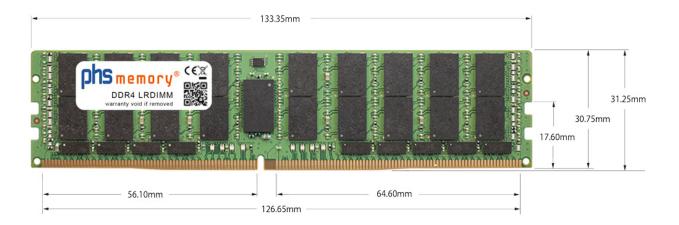

# Memory Specification

| Memory size               | 64GB                    |
|---------------------------|-------------------------|
| Memory technology         | DDR4                    |
| ECC support               | yes                     |
| JEDEC Norm                | PC4-25600-L             |
| DRAM Organization         | 4Gx4                    |
| Rank                      | 2Rx4                    |
| Туре                      | LRDIMM (ECC LR DIMM)    |
| Number of pins            | 288 Pin DIMM            |
| Memory data transfer rate | 3200MHz @ CL22          |
| Voltage                   | 1,2 Volt                |
| Speciality                | -, DDP                  |
| Board dimensions          | 133,35 x 31,25 (LxB mm) |
| Operating temperature     | 0° C - 85° C            |
| Storage temperature       | -40° C - +95° C         |
| RoHS compliant            | yes                     |
| SKU                       | SP377804                |
| EAN                       | 4064578409555           |
|                           |                         |