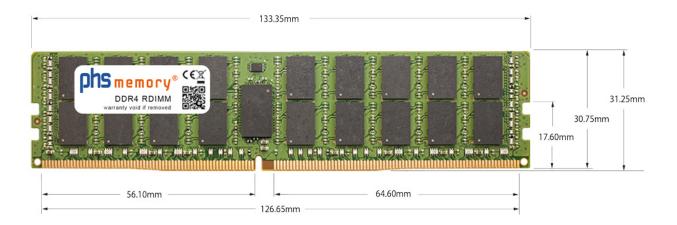

## Memory Specification

| Memory size               | 32GB                    |
|---------------------------|-------------------------|
| Memory technology         | DDR4                    |
| ECC support               | ja                      |
| JEDEC Norm                | PC4-23400R              |
| Туре                      | RDIMM (ECC Registered)  |
| Number of pins            | 288 Pin DIMM            |
| Memory data transfer rate | 2933MHz @ CL21          |
| Voltage                   | 1,2 Volt                |
| Speciality                | -                       |
| Board dimensions          | 133,35 x 31,25 (LxB mm) |
| Operating temperature     | 0° C - 85° C            |
| Storage temperature       | -40° C - +95° C         |
| RoHS compliant            | Yes                     |
| SKU                       | SP453364                |
| EAN                       | 4067488167386           |
|                           |                         |