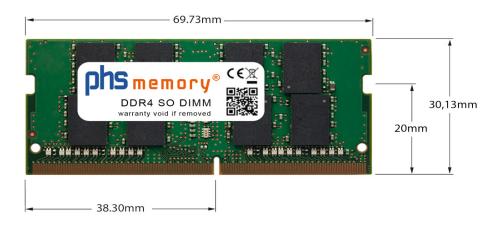

### Memory Specification

| Memory size               | 16GB                   |
|---------------------------|------------------------|
| Memory technology         | DDR4                   |
| ECC support               | no                     |
| JEDEC Norm                | PC4-23400-S            |
| Туре                      | SO DIMM                |
| Number of pins            | 260 Pin DIMM           |
| Memory data transfer rate | 2933MHz @ CL21         |
| Voltage                   | 1,2 Volt               |
| Speciality                | -                      |
| Board dimensions          | 69,73 x 30,13 (LxB mm) |
| Operating temperature     | 0° C - 85° C           |
| Storage temperature       | -40° C - +95° C        |
| RoHS compliant            | yes                    |
| SKU                       | SP515909               |
| EAN                       | 4067488800283          |
|                           |                        |