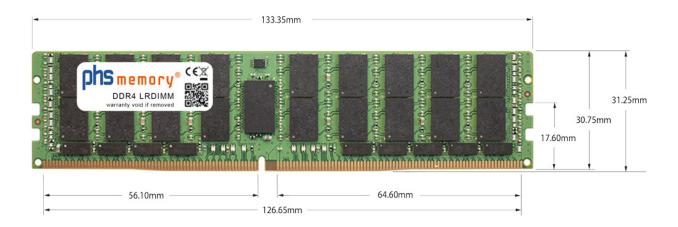

# Memory Specification

| Memory size               | 256GB                    |
|---------------------------|--------------------------|
| Memory technology         | DDR4                     |
| ECC support               | yes                      |
| JEDEC Norm                | PC4-25600-L              |
| DRAM Organization         | 3DS 4H 16Gx4             |
| Rank                      | 8Rx4 (2S4Rx4)            |
| Туре                      | LRDIMM (ECC LR DIMM) 3DS |
| Number of pins            | 288 Pin DIMM             |
| Memory data transfer rate | 3200MHz @ CL22           |
| Voltage                   | 1,2 Volt                 |
| Speciality                | 3DS                      |
| Board dimensions          | 133,35 x 31,25 (LxB mm)  |
| Operating temperature     | 0° C - 85° C             |
| Storage temperature       | -40° C - +95° C          |
| RoHS compliant            | yes                      |
| SKU                       | SP470043                 |
| EAN                       | 4067488335648            |
|                           |                          |