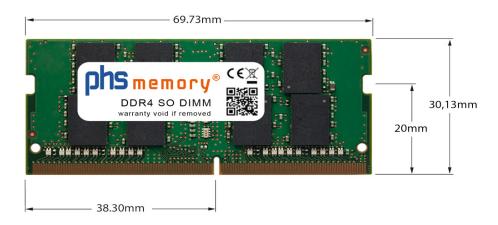

## Memory Specification

| Memory size               | 16GB                   |  |  |
|---------------------------|------------------------|--|--|
| Memory technology         | DDR4                   |  |  |
| ECC support               | no                     |  |  |
| JEDEC Norm                | PC4-25600-S            |  |  |
| Туре                      | SO DIMM                |  |  |
| Number of pins            | 260 Pin DIMM           |  |  |
| Memory data transfer rate | 3200MHz @ CL22         |  |  |
| Voltage                   | 1,2 Volt               |  |  |
| Speciality                | -                      |  |  |
| Board dimensions          | 69,73 x 30,13 (LxB mm) |  |  |
| Operating temperature     | 0° C - 85° C           |  |  |
| Storage temperature       | -40° C - +95° C        |  |  |
| RoHS compliant            | yes                    |  |  |
| SKU                       | SP391949               |  |  |
| EAN                       | 4064578550394          |  |  |
|                           |                        |  |  |