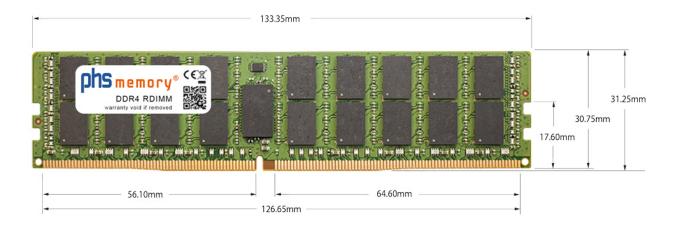

# Memory Specification

| Memory size               | 256GB                      |
|---------------------------|----------------------------|
| Memory technology         | DDR4                       |
| ECC support               | yes                        |
| JEDEC Norm                | PC4-25600-R                |
| DRAM Organization         | 3DS 4H 16Gx4               |
| Rank                      | 8Rx4 (2S4Rx4)              |
| Туре                      | RDIMM (ECC Registered) 3DS |
| Number of pins            | 288 Pin DIMM               |
| Memory data transfer rate | 3200MHz @ CL22             |
| Voltage                   | 1,2 Volt                   |
| Speciality                | 3DS                        |
| Board dimensions          | 133,35 x 31,25 (LxB mm)    |
| Operating temperature     | 0° C - 85° C               |
| Storage temperature       | -40° C - +95° C            |
| RoHS compliant            | yes                        |
| SKU                       | SP466326                   |
| EAN                       | 4067488298356              |
|                           |                            |