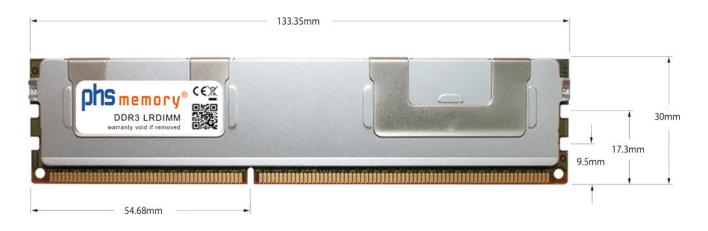

## Memory Specification

| Memory size               | 32GB                 |
|---------------------------|----------------------|
| Memory technology         | DDR3                 |
| ECC support               | ja                   |
| JEDEC Norm                | PC3L-12800L          |
| DRAM Organization         | 2Gx4                 |
| Rank                      | 4Rx4 (4DRx4 DDP)     |
| Туре                      | LRDIMM (ECC LR DIMM) |
| Number of pins            | 240 Pin DIMM         |
| Memory data transfer rate | 1600MHz @ CL11       |
| Voltage                   | 1,35 Volt            |
| Speciality                | DDP                  |
| Board dimensions          | 133,35 x 30 (LxB mm) |
| Operating temperature     | 0° C - 85° C         |
| Storage temperature       | -40° C - +95° C      |
| RoHS compliant            | Yes                  |
| SKU                       | SP156077             |
| EAN                       | 4055069285611        |