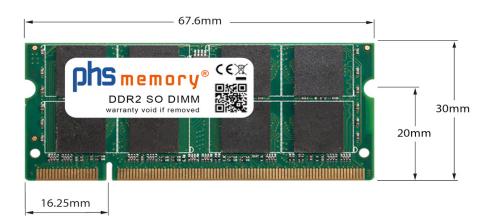

### Memory Specification

| Memory size               | 2GB                |  |  |  |
|---------------------------|--------------------|--|--|--|
| Memory technology         | DDR2               |  |  |  |
| ECC support               | ΠΟ                 |  |  |  |
| JEDEC Norm                | PC2-5300S          |  |  |  |
| DRAM Organization         | 128Mx8             |  |  |  |
| Rank                      | 2Rx8               |  |  |  |
| Туре                      | SO DIMM            |  |  |  |
| Number of pins            | 200 Pin DIMM       |  |  |  |
| Memory data transfer rate | 667MHz @ CL5       |  |  |  |
| Voltage                   | 1,8 Volt           |  |  |  |
| Speciality                | -                  |  |  |  |
| Board dimensions          | 67,6 x 30 (LxB mm) |  |  |  |
| Operating temperature     | 0° C - 85° C       |  |  |  |
| Storage temperature       | -40° C - +95° C    |  |  |  |
| RoHS compliant            | Yes                |  |  |  |
| SKU                       | SP163191           |  |  |  |
| EAN                       | 4055069341492      |  |  |  |