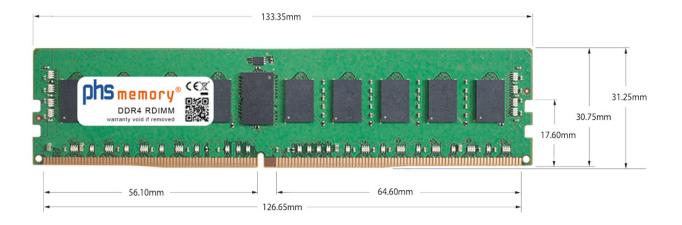

# Memory Specification

| Memory size               | 16GB                    |  |
|---------------------------|-------------------------|--|
| Memory technology         | DDR4                    |  |
| ECC support               | yes                     |  |
| JEDEC Norm                | PC4-25600-R             |  |
| Туре                      | RDIMM (ECC Registered)  |  |
| Number of pins            | 288 Pin DIMM            |  |
| Memory data transfer rate | 3200MHz @ CL22          |  |
| Voltage                   | 1,2 Volt                |  |
| Speciality                | -                       |  |
| Board dimensions          | 133,35 x 31,25 (LxB mm) |  |
| Operating temperature     | 0° C - 85° C            |  |
| Storage temperature       | -40° C - +95° C         |  |
| RoHS compliant            | yes                     |  |
| SKU                       | SP510854                |  |
| EAN                       | 4067488749247           |  |
|                           |                         |  |