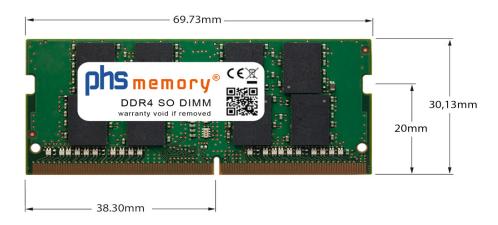

### Memory Specification

| Memory size               | 16GB                   |
|---------------------------|------------------------|
| Memory technology         | DDR4                   |
| ECC support               | no                     |
| JEDEC Norm                | PC4-2666V-S            |
| Туре                      | SO DIMM                |
| Number of pins            | 260 Pin DIMM           |
| Memory data transfer rate | 2666MHz @ CL19         |
| Voltage                   | 1,2 Volt               |
| Speciality                | -                      |
| Board dimensions          | 69,73 x 30,13 (LxB mm) |
| Operating temperature     | 0° C - 85° C           |
| Storage temperature       | -40° C - +95° C        |
| RoHS compliant            | yes                    |
| SKU                       | SP519621               |
| EAN                       | 4067488837616          |
|                           |                        |