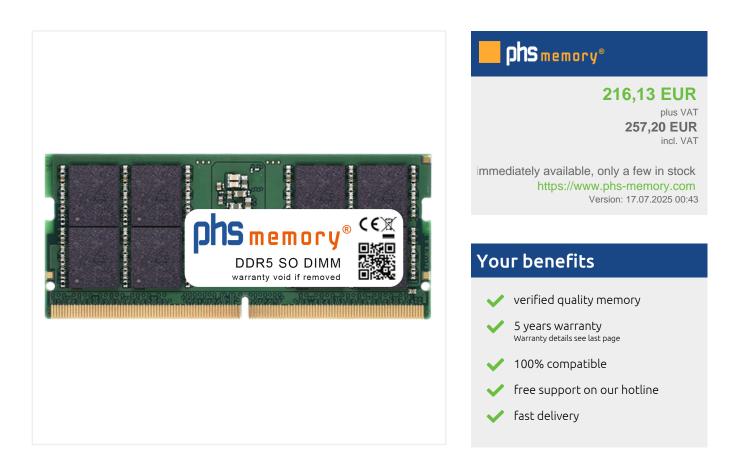

## Memory Specification

| 64GB            |
|-----------------|
| DDR5            |
| NO              |
| PC5-44800-S     |
| SO DIMM         |
| 262 Pin SO DIMM |
| 5600MHz         |
| 1,1 Volt        |
| -               |
| 0° C - 85° C    |
| -40° C - +95° C |
| Yes             |
| SP587019        |
| 4069169599165   |
|                 |