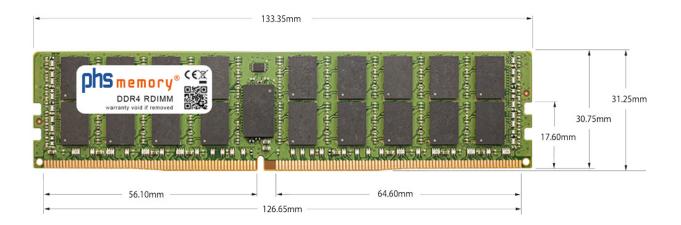

# Memory Specification

| Memory size               | 256GB                      |
|---------------------------|----------------------------|
| Memory technology         | DDR4                       |
| ECC support               | yes                        |
| JEDEC Norm                | PC4-25600-R                |
| DRAM Organization         | 3DS 4H 16Gx4               |
| Rank                      | 8Rx4 (2S4Rx4)              |
| Туре                      | RDIMM (ECC Registered) 3DS |
| Number of pins            | 288 Pin DIMM               |
| Memory data transfer rate | 3200MHz @ CL22             |
| Voltage                   | 1,2 Volt                   |
| Speciality                | 3DS                        |
| Board dimensions          | 133,35 x 31,25 (LxB mm)    |
| Operating temperature     | 0° C - 85° C               |
| Storage temperature       | -40° C - +95° C            |
| RoHS compliant            | yes                        |
| SKU                       | SP503040                   |
| EAN                       | 4067488669903              |
|                           |                            |