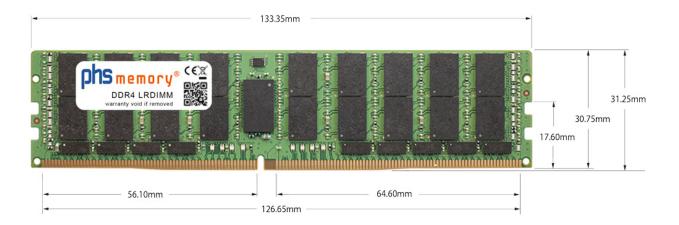

# Memory Specification

| Memory size                   | 128GB                   |  |  |
|-------------------------------|-------------------------|--|--|
| Memory technology             | DDR4                    |  |  |
| ECC support                   | yes                     |  |  |
| JEDEC Norm                    | PC4-25600-L             |  |  |
| DRAM Organization             | 3DS 4H 8Gx4             |  |  |
| Rank                          | 8Rx4 (2S4Rx4)           |  |  |
| Type LRDIMM (ECC LR DIMM) 3DS |                         |  |  |
| Number of pins                | 288 Pin DIMM            |  |  |
| Memory data transfer rate     | 3200MHz @ CL22          |  |  |
| Voltage                       | 1,2 Volt                |  |  |
| Speciality                    | 3DS                     |  |  |
| Board dimensions              | 133,35 x 31,25 (LxB mm) |  |  |
| Operating temperature         | 0° C - 85° C            |  |  |
| Storage temperature           | -40° C - +95° C         |  |  |
| RoHS compliant                | yes                     |  |  |
| SKU                           | SP474879                |  |  |
| EAN                           | 4067488383854           |  |  |
|                               |                         |  |  |

Note: The module specified in this datasheet is one of several possible configurations available under this part number.

Some details may differ from the specifications described here and the illustration, but have no negative influence on the functionality.