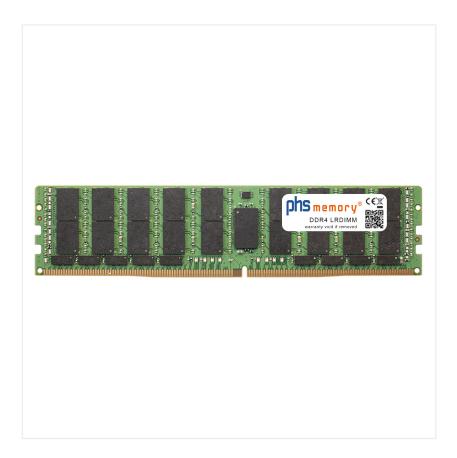

# 128GB Computer memory DDR4 for Terra server 3030A G4 (1100205) LRDIMM 3DS

# Memory Specification

| Memory size                   | 128GB                   |  |  |
|-------------------------------|-------------------------|--|--|
| Memory technology             | DDR4                    |  |  |
| ECC support                   | yes                     |  |  |
| JEDEC Norm                    | PC4-25600-L             |  |  |
| DRAM Organization             | 3DS 4H 8Gx4             |  |  |
| Rank                          | 8Rx4 (2S4Rx4)           |  |  |
| Type LRDIMM (ECC LR DIMM) 3DS |                         |  |  |
| Number of pins                | 288 Pin DIMM            |  |  |
| Memory data transfer rate     | 3200MHz @ CL22          |  |  |
| Voltage                       | 1,2 Volt                |  |  |
| Speciality                    | 3DS                     |  |  |
| Board dimensions              | 133,35 x 31,25 (LxB mm) |  |  |
| Operating temperature         | 0° C - 85° C            |  |  |
| Storage temperature           | -40° C - +95° C         |  |  |
| RoHS compliant                | yes                     |  |  |
| SKU                           | SP474879                |  |  |
| EAN                           | 4067488383854           |  |  |
|                               |                         |  |  |