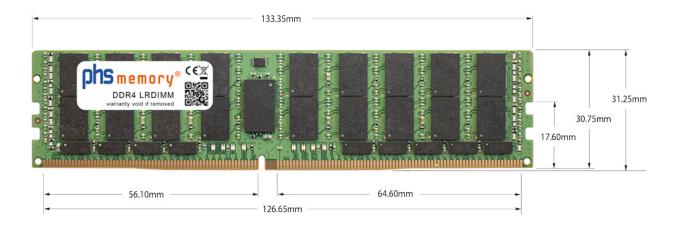

## Memory Specification

| Memory size               | 64GB                    |
|---------------------------|-------------------------|
| Memory technology         | DDR4                    |
| ECC support               | yes                     |
| JEDEC Norm                | PC4-23400-L             |
| DRAM Organization         | 4Gx4                    |
| Rank                      | 2Rx4                    |
| Туре                      | LRDIMM (ECC LR DIMM)    |
| Number of pins            | 288 Pin DIMM            |
| Memory data transfer rate | 2933MHz @ CL21          |
| Voltage                   | 1,2 Volt                |
| Speciality                | -, DDP                  |
| Board dimensions          | 133,35 x 31,25 (LxB mm) |
| Operating temperature     | 0° C - 85° C            |
| Storage temperature       | -40° C - +95° C         |
| RoHS compliant            | yes                     |
| SKU                       | SP453359                |
| EAN                       | 4067488167331           |
|                           |                         |