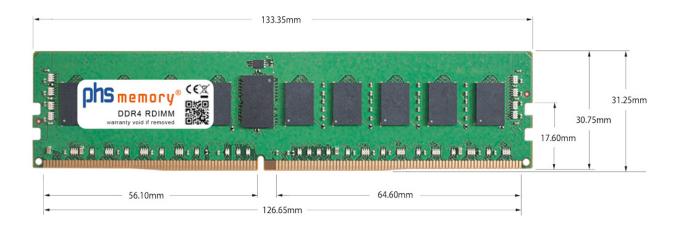

### Memory Specification

| Memory size               | 16GB                    |
|---------------------------|-------------------------|
| Memory technology         | DDR4                    |
| ECC support               | yes                     |
| JEDEC Norm                | PC4-25600-R             |
| Туре                      | RDIMM (ECC Registered)  |
| Number of pins            | 288 Pin DIMM            |
| Memory data transfer rate | 3200MHz @ CL22          |
| Voltage                   | 1,2 Volt                |
| Speciality                | -                       |
| Board dimensions          | 133,35 x 31,25 (LxB mm) |
| Operating temperature     | 0° C - 85° C            |
| Storage temperature       | -40° C - +95° C         |
| RoHS compliant            | yes                     |
| SKU                       | SP527253                |
| EAN                       | 4067488914591           |
|                           |                         |