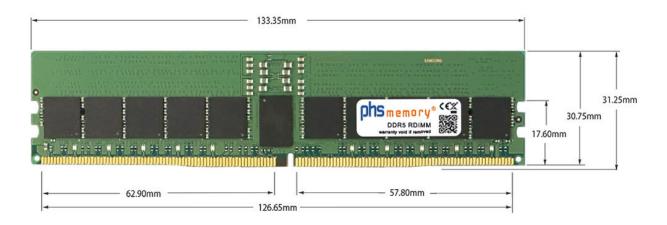

# Memory Specification

| Memory size               | 24GB                   |
|---------------------------|------------------------|
| Memory technology         | DDR5                   |
| ECC support               | ja                     |
| JEDEC Norm                | PC5-38400R             |
| DRAM Organization         | 3Gx8                   |
| Rank                      | 1Rx8                   |
| Туре                      | RDIMM (ECC Registered) |
| Number of pins            | 288 Pin DIMM           |
| Memory data transfer rate | 4800MHz                |
| Voltage                   | 1,1 Volt               |
| Speciality                | -                      |
| Operating temperature     | 0° C - 85° C           |
| Storage temperature       | -40° C - +95° C        |
| RoHS compliant            | Yes                    |
| SKU                       | SP500439               |
| EAN                       | 4067488643552          |
|                           |                        |