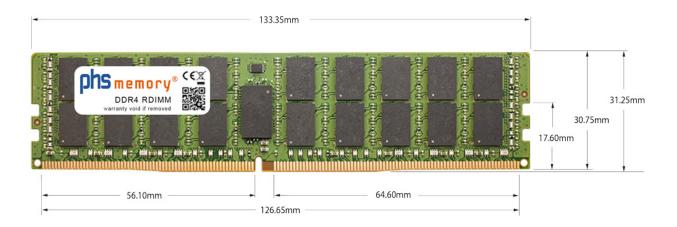

# Memory Specification

| Memory size               | 32GB                    |  |  |
|---------------------------|-------------------------|--|--|
| Memory technology         | DDR4                    |  |  |
| ECC support               | yes                     |  |  |
| JEDEC Norm                | PC4-2400T-R             |  |  |
| Туре                      | RDIMM (ECC Registered)  |  |  |
| Number of pins            | 288 Pin DIMM            |  |  |
| Memory data transfer rate | 2400MHz @ CL17          |  |  |
| Voltage                   | 1,2 Volt                |  |  |
| Speciality                | -                       |  |  |
| Board dimensions          | 133,35 x 31,25 (LxB mm) |  |  |
| Operating temperature     | 0° C - 85° C            |  |  |
| Storage temperature       | -40° C - +95° C         |  |  |
| RoHS compliant            | yes                     |  |  |
| SKU                       | SP359417                |  |  |
| EAN                       | 4064578219406           |  |  |
|                           |                         |  |  |