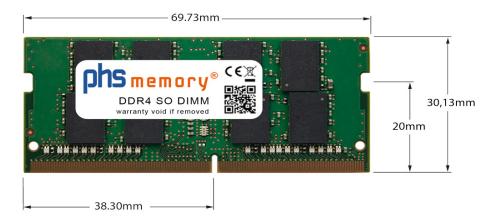

# Memory Specification

| Memory size               | 16GB                   |
|---------------------------|------------------------|
| Memory technology         | DDR4                   |
| ECC support               | no                     |
| JEDEC Norm                | PC4-2666V-S            |
| Туре                      | SO DIMM                |
| Number of pins            | 260 Pin DIMM           |
| Memory data transfer rate | 2666MHz @ CL19         |
| Voltage                   | 1,2 Volt               |
| Speciality                | -                      |
| Board dimensions          | 69,73 x 30,13 (LxB mm) |
| Operating temperature     | 0° C - 85° C           |
| Storage temperature       | -40° C - +95° C        |
| RoHS compliant            | yes                    |
| SKU                       | SP422106               |
| EAN                       | 4064578851453          |
|                           |                        |