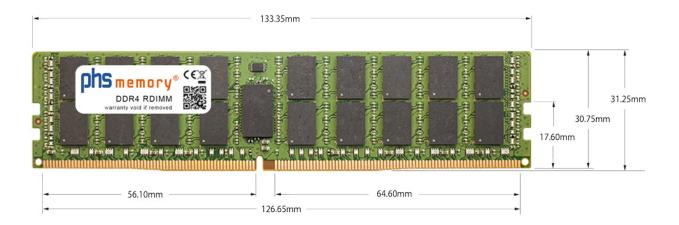

# Memory Specification

| Memory size               | 256GB                      |
|---------------------------|----------------------------|
| Memory technology         | DDR4                       |
| ECC support               | ja                         |
| JEDEC Norm                | PC4-25600-R                |
| DRAM Organization         | 3DS 4H 16Gx4               |
| Rank                      | 8Rx4 (2S4Rx4)              |
| Туре                      | RDIMM (ECC Registered) 3DS |
| Number of pins            | 288 Pin DIMM               |
| Memory data transfer rate | 3200MHz @ CL22             |
| Voltage                   | 1,2 Volt                   |
| Speciality                | 3DS                        |
| Board dimensions          | 133,35 x 31,25 (LxB mm)    |
| Operating temperature     | 0° C - 85° C               |
| Storage temperature       | -40° C - +95° C            |
| RoHS compliant            | Yes                        |
| SKU                       | SP581840                   |
| EAN                       | 4069169537334              |
|                           |                            |