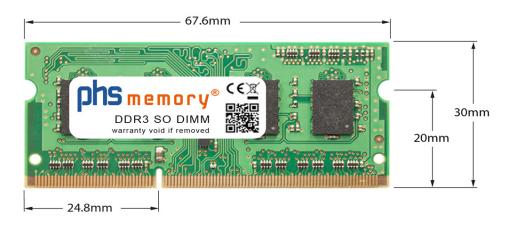

# Memory Specification

| Memory size               | 2GB                |
|---------------------------|--------------------|
| Memory technology         | DDR3               |
| ECC support               | no                 |
| JEDEC Norm                | PC3-8500S          |
| DRAM Organization         | 256Mx8             |
| Rank                      | 1Rx8               |
| Туре                      | SO DIMM            |
| Number of pins            | 204 Pin DIMM       |
| Memory data transfer rate | 1066MHz @ CL7      |
| Speciality                | -                  |
| Board dimensions          | 67,6 x 30 (LxB mm) |
| Operating temperature     | 0° C - 85° C       |
| Storage temperature       | -40° C - +95° C    |
| RoHS compliant            | yes                |
| SKU                       | SP214993           |
| EAN                       | 4055069830729      |
|                           |                    |