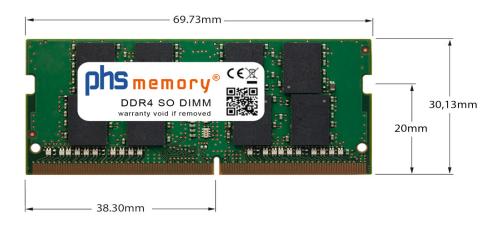

# Memory Specification

| Memory size               | 16GB                   |
|---------------------------|------------------------|
| Memory technology         | DDR4                   |
| ECC support               | no                     |
| JEDEC Norm                | PC4-25600S             |
| Туре                      | SO DIMM                |
| Number of pins            | 260 Pin DIMM           |
| Memory data transfer rate | 3200MHz @ CL22         |
| Voltage                   | 1,2 Volt               |
| Speciality                | -                      |
| Board dimensions          | 69,73 x 30,13 (LxB mm) |
| Operating temperature     | 0° C - 85° C           |
| Storage temperature       | -40° C - +95° C        |
| RoHS compliant            | Yes                    |
| SKU                       | SP561635               |
| EAN                       | 4069169314928          |
|                           |                        |