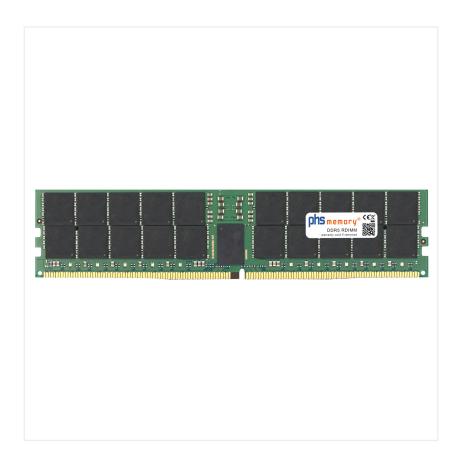

# Memory Specification

| Memory size                            | 128GB           |  |  |
|----------------------------------------|-----------------|--|--|
| Memory technology                      | DDR5            |  |  |
| ECC support                            | ja              |  |  |
| JEDEC Norm                             | PC5-38400-R     |  |  |
| DRAM Organization                      | 3DS 2H 8Gx4     |  |  |
| Rank                                   | 4Rx4 (2S2Rx4)   |  |  |
| <b>Type</b> RDIMM (ECC Registered) 3DS |                 |  |  |
| Number of pins                         | 288 Pin DIMM    |  |  |
| Memory data transfer rate              | 4800MHz         |  |  |
| Voltage                                | 1,1 Volt        |  |  |
| Speciality                             | 3DS             |  |  |
| Operating temperature                  | 0° C - 85° C    |  |  |
| Storage temperature                    | -40° C - +95° C |  |  |
| RoHS compliant                         | Yes             |  |  |
| SKU                                    | SP552631        |  |  |
| EAN                                    | 4069169213771   |  |  |
|                                        |                 |  |  |

Note: The module specified in this datasheet is one of several possible configurations available under this part number.

Some details may differ from the specifications described here and the illustration, but have no negative influence on the functionality.