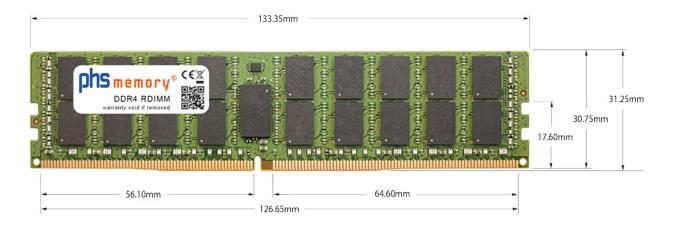

### Memory Specification

| Memory size               | 256GB                      |
|---------------------------|----------------------------|
| Memory technology         | DDR4                       |
| ECC support               | yes                        |
| JEDEC Norm                | PC4-25600-R                |
| DRAM Organization         | 3DS 4H 16Gx4               |
| Rank                      | 8Rx4 (2S4Rx4)              |
| Туре                      | RDIMM (ECC Registered) 3DS |
| Number of pins            | 288 Pin DIMM               |
| Memory data transfer rate | 3200MHz @ CL22             |
| Voltage                   | 1,2 Volt                   |
| Speciality                | 3DS                        |
| Board dimensions          | 133,35 x 31,25 (LxB mm)    |
| Operating temperature     | 0° C - 85° C               |
| Storage temperature       | -40° C - +95° C            |
| RoHS compliant            | yes                        |
| SKU                       | SP397346                   |
| EAN                       | 4067488022395              |
|                           |                            |