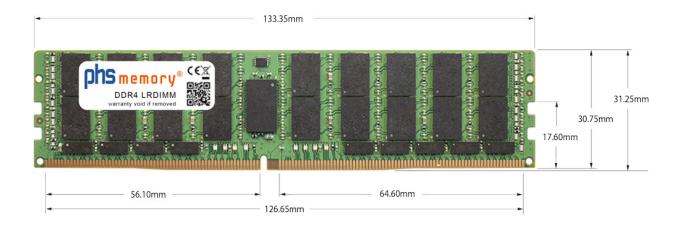

#### Memory Specification

| Memory size               | 256GB                    |  |  |  |
|---------------------------|--------------------------|--|--|--|
| Memory technology         | DDR4                     |  |  |  |
| ECC support               | yes                      |  |  |  |
| JEDEC Norm                | PC4-25600-L              |  |  |  |
| DRAM Organization         | 3DS 4H 16Gx4             |  |  |  |
| Rank                      | 8Rx4 (2S4Rx4)            |  |  |  |
| Туре                      | LRDIMM (ECC LR DIMM) 3DS |  |  |  |
| Number of pins            | 288 Pin DIMM             |  |  |  |
| Memory data transfer rate | 3200MHz @ CL22           |  |  |  |
| Voltage                   | 1,2 Volt                 |  |  |  |
| Speciality                | 3DS                      |  |  |  |
| Board dimensions          | 133,35 x 31,25 (LxB mm)  |  |  |  |
| Operating temperature     | 0° C - 85° C             |  |  |  |
| Storage temperature       | -40° C - +95° C          |  |  |  |
| RoHS compliant            | yes                      |  |  |  |
| SKU                       | SP466839                 |  |  |  |
| EAN                       | 4067488303319            |  |  |  |
|                           |                          |  |  |  |