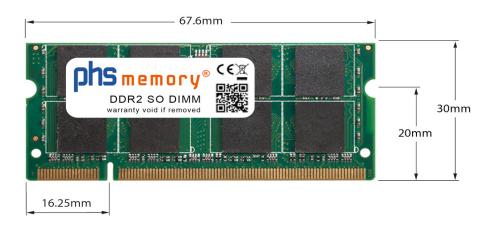

# Memory Specification

| Memory size               | 2GB                |
|---------------------------|--------------------|
| Memory technology         | DDR2               |
| ECC support               | no                 |
| JEDEC Norm                | PC2-5300S          |
| DRAM Organization         | 128Mx8             |
| Rank                      | 2Rx8               |
| Туре                      | SO DIMM            |
| Number of pins            | 200 Pin DIMM       |
| Memory data transfer rate | 667MHz @ CL5       |
| Voltage                   | 1,8 Volt           |
| Speciality                | -                  |
| Board dimensions          | 67,6 x 30 (LxB mm) |
| Operating temperature     | 0° C - 85° C       |
| Storage temperature       | -40° C - +95° C    |
| RoHS compliant            | yes                |
| SKU                       | SP360796           |
| EAN                       | 4064578237998      |
|                           | 1001310231330      |

Note: The module specified in this datasheet is one of several possible configurations available under this part number.

Some details may differ from the specifications described here and the illustration, but have no negative influence on the functionality.