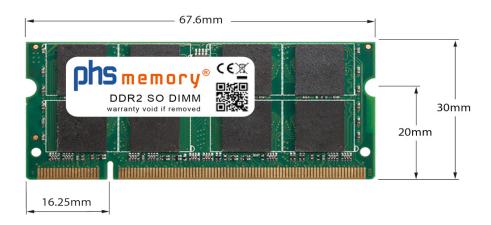

# Memory Specification

| Memory size               | 2GB                |
|---------------------------|--------------------|
| Memory technology         | DDR2               |
| ECC support               | no                 |
| JEDEC Norm                | PC2-5300S          |
| DRAM Organization         | 128Mx8             |
| Rank                      | 2Rx8               |
| Туре                      | SO DIMM            |
| Number of pins            | 200 Pin DIMM       |
| Memory data transfer rate | 667MHz @ CL5       |
| Voltage                   | 1,8 Volt           |
| Speciality                | -                  |
| Board dimensions          | 67,6 x 30 (LxB mm) |
| Operating temperature     | 0° C - 85° C       |
| Storage temperature       | -40° C - +95° C    |
| RoHS compliant            | Yes                |
| SKU                       | SP149322           |
| EAN                       | 4055069231342      |
| EAN                       | 4055069231342      |