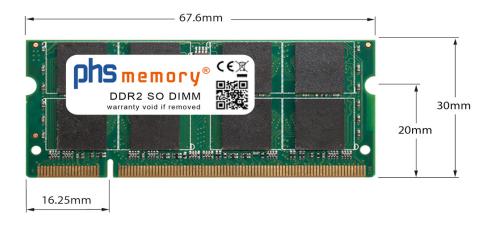

# Memory Specification

| Memory size               | 2GB                |  |  |
|---------------------------|--------------------|--|--|
| Memory technology         | DDR2               |  |  |
| ECC support               | no                 |  |  |
| JEDEC Norm                | PC2-5300S          |  |  |
| DRAM Organization         | 128Mx8             |  |  |
| Rank                      | 2Rx8               |  |  |
| Туре                      | SO DIMM            |  |  |
| Number of pins            | 200 Pin DIMM       |  |  |
| Memory data transfer rate | 667MHz @ CL5       |  |  |
| Voltage                   | 1,8 Volt           |  |  |
| Speciality                | -                  |  |  |
| Board dimensions          | 67,6 x 30 (LxB mm) |  |  |
| Operating temperature     | 0° C - 85° C       |  |  |
| Storage temperature       | -40° C - +95° C    |  |  |
| RoHS compliant            | Yes                |  |  |
| SKU                       | SP119815           |  |  |
| EAN                       | 4055069084979      |  |  |
|                           |                    |  |  |