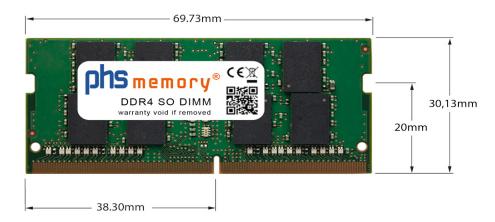

## Memory Specification

| Memory size               | 32GB                   |
|---------------------------|------------------------|
| Memory technology         | DDR4                   |
| ECC support               | no                     |
| JEDEC Norm                | PC4-25600-S            |
| DRAM Organization         | 2Gx8                   |
| Rank                      | 2Rx8                   |
| Туре                      | SO DIMM                |
| Number of pins            | 260 Pin DIMM           |
| Memory data transfer rate | 3200MHz @ CL22         |
| Voltage                   | 1,2 Volt               |
| Speciality                | -                      |
| Board dimensions          | 69,73 x 30,13 (LxB mm) |
| Operating temperature     | 0° C - 85° C           |
| Storage temperature       | -40° C - +95° C        |
| RoHS compliant            | yes                    |
| SKU                       | SP496498               |
| EAN                       | 4067488603761          |
|                           |                        |