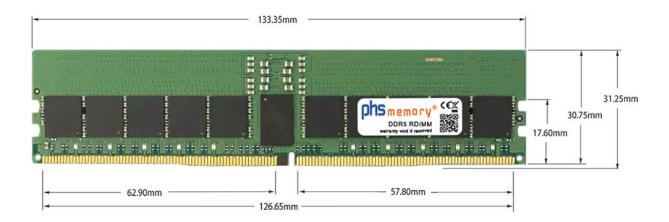

## Memory Specification

| Memory size               | 24GB                   |  |  |
|---------------------------|------------------------|--|--|
| Memory technology         | DDR5                   |  |  |
| ECC support               | ja                     |  |  |
| JEDEC Norm                | PC5-38400R             |  |  |
| DRAM Organization         | 3Gx8                   |  |  |
| Rank                      | 1Rx8                   |  |  |
| Туре                      | RDIMM (ECC Registered) |  |  |
| Number of pins            | 288 Pin DIMM           |  |  |
| Memory data transfer rate | 4800MHz                |  |  |
| Voltage                   | 1,1 Volt               |  |  |
| Speciality                | -                      |  |  |
| Operating temperature     | 0° C - 85° C           |  |  |
| Storage temperature       | -40° C - +95° C        |  |  |
| RoHS compliant            | Yes                    |  |  |
| SKU                       | SP488726               |  |  |
| EAN                       | 4067488525698          |  |  |

Note: The module specified in this datasheet is one of several possible configurations available under this part number.

Some details may differ from the specifications described here and the illustration, but have no negative influence on the functionality.