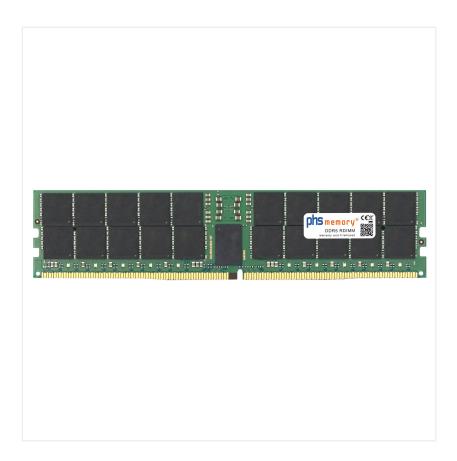

## 128GB Computer memory DDR5 for Supermicro SuperServer SYS-241H-TNRTTP RDIMM 3DS

## Memory Specification

| Memory size               | 128GB                      |  |  |  |
|---------------------------|----------------------------|--|--|--|
| Memory technology         | DDR5                       |  |  |  |
| ECC support               | ja                         |  |  |  |
| JEDEC Norm                | PC5-38400R                 |  |  |  |
| DRAM Organization         | 3DS 2H 8Gx4                |  |  |  |
| Rank                      | 4Rx4 (2S2Rx4)              |  |  |  |
| Туре                      | RDIMM (ECC Registered) 3DS |  |  |  |
| Number of pins            | 288 Pin DIMM               |  |  |  |
| Memory data transfer rate | 4800MHz                    |  |  |  |
| Voltage                   | 1,1 Volt                   |  |  |  |
| Speciality                | 3DS                        |  |  |  |
| Operating temperature     | 0° C - 85° C               |  |  |  |
| Storage temperature       | -40° C - +95° C            |  |  |  |
| RoHS compliant            | Yes                        |  |  |  |
| SKU                       | SP573815                   |  |  |  |
| EAN                       | 4069169446537              |  |  |  |
|                           |                            |  |  |  |