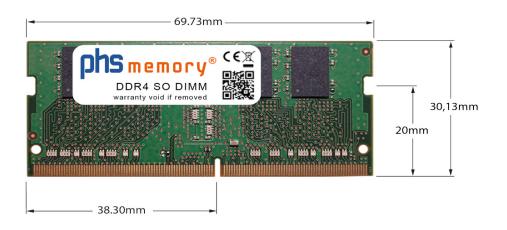

## Memory Specification

| Memory size               | 4GB                    |
|---------------------------|------------------------|
| Memory technology         | DDR4                   |
| ECC support               | ΠΟ                     |
| JEDEC Norm                | PC4-2666V-S            |
| Туре                      | SO DIMM                |
| Number of pins            | 260 Pin DIMM           |
| Memory data transfer rate | 2666MHz @ CL19         |
| Voltage                   | 1,2 Volt               |
| Speciality                | -                      |
| Board dimensions          | 69,73 x 30,13 (LxB mm) |
| Operating temperature     | 0° C - 85° C           |
| Storage temperature       | -40° C - +95° C        |
| RoHS compliant            | yes                    |
| SKU                       | SP422234               |
| EAN                       | 4064578852870          |